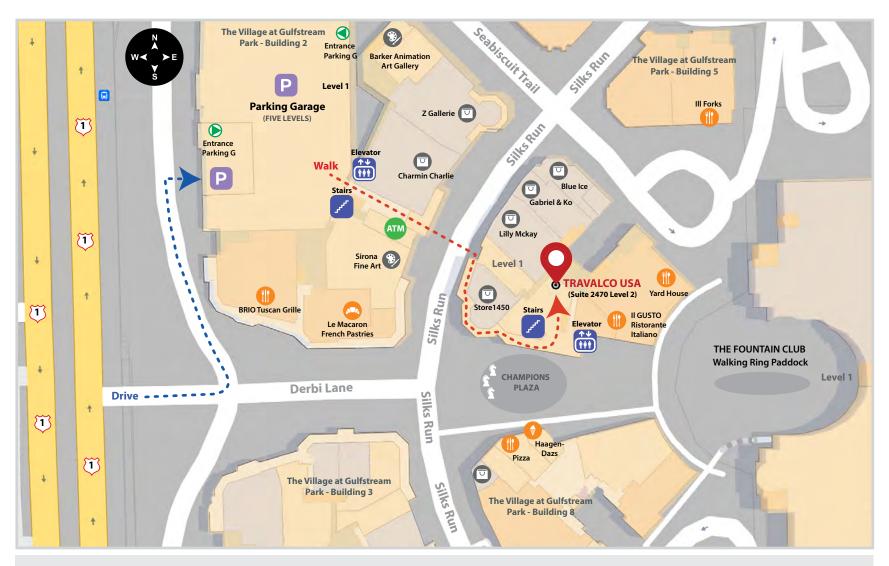

**Driving Instructions:** Whether you come from the South or the North on US1, please take the second possible exit towards the Gulfstream Village. You will see **Brio** and a roundabout on your right (**S**) or left (**N**) side. Then take the 3rd exit at the roundabout towards the parking garage, which will be on your right.

**Walking Instructions:** In the parking garage, take the elevator to level 1 and proceed towards the exit on your left-hand side. Now walk towards Silks Run, take a right and go around the corner towards your left. Go straight along the square and you will see an Italian restaurant (**II Gusto**). Before the restaurant, walk up the stairs on your left (or take the elevator to **level 2**) and take a right once you're on the second floor, where you'll arrive to **suite 2470**.